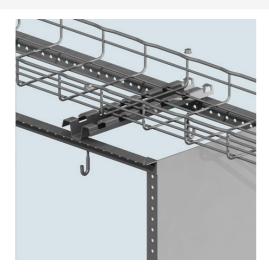

## Cablofil 5/16" J BOLT & NUT ATTACHMENT-STAINLESS (2 PCS) [941070] Part No. 941070

Cablofil Wiremesh Cable Tray concept based upon performance, safety and economy; three qualities which make Cablofil Wiremesh Cable Tray system preferred by installers. Cablofil adapts to the most complex configurations, and its structure gives maximum strength for minimum weight. The ease of creating fittings, carried out on site, as well as the wide range of unique and universal accessories gives complete freedom in routing combined with exceptionally fast installation.

## Features & Benefits

0No drilling needed. FAS Profile sold separately. Nut included.