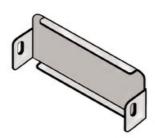

## Cablofil TROUGH BLIND END 4x20 - BLACK

Part No. 960162

High strength steel components to provide the strength and durability required to manage cabling requirements in the most demanding environments. For Cablofil Fiber Trough and V-Trough systems.

## Features & Benefits

| Hardware included. | Provides closure at ends. |
|--------------------|---------------------------|
|                    |                           |

Rigid steel construction. Can be punched for conduit attachment.