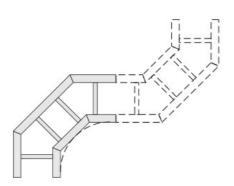

Cablofil 90 Horizontal Elbow Part No. P035537

Choose from an extensive selection of metallic ladder tray with a variety of rung and bottom styles to choose from. Finishes include steel, 304L and 316L stainless steel to meet the needs of any application. Rail heights range from 4" to 7" and width sizes are available up to 36".