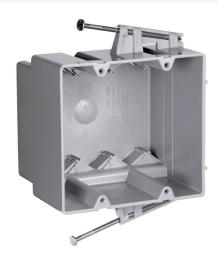

## Pass and Seymour Switch and Outlet Box Part No. P235RACMH

Double Gang, Switch and Outlet Box with captive Mounting Nails on Each End, Four Auto/Clamps on Each End, 3-inch depth for manufactu housing walls. 100 pack.

## Features & Benefits

| Durable, impact-resistant thermoplastic box. | Easy installation, rectangular cutout. |
|----------------------------------------------|----------------------------------------|
| Innovative extras that cut installation time |                                        |