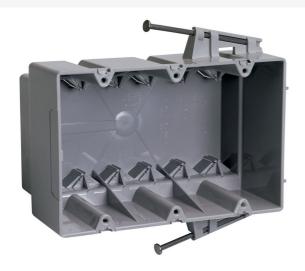

## Pass and Seymour Switch and Outlet Box Part No. P354RACMH

Triple Gang, Switch and Outlet Box with captive Mounting Nails on Each End, Six Auto/Clamps on Each End, 3 1/16-inch depth for manufactu housing walls. 50 pack.

## Features & Benefits

| Durable, impact-resistant thermoplastic box. | Easy Installation, rectangular cutout |
|----------------------------------------------|---------------------------------------|
| Durable, impact-resistant thermoptastic box. | Easy Installation, rectangular culout |