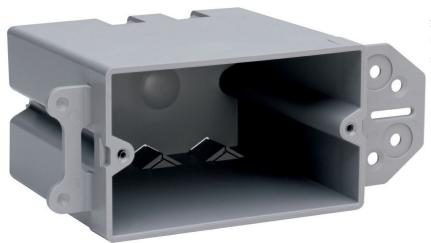

## Pass and Seymour Steel Stud Bracket Box

Part No. PH122B

Sing Gang, Horizontal Mount Steel Stud Bracket Box. 1/2-inch offset for wood and steel stud mount. Two stabilizer legs. 100 pack.