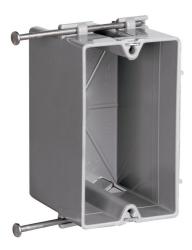

## Pass and Seymour Switch and Outlet Box

Part No. S118R

Single Gang Switch and Outlet Box is durable and animpact-resistant thermoplastic box. Its has innovative extras that cut installation time like the two Quick/Click entries on each end. It has captive mounting nails on each end.100 pack.