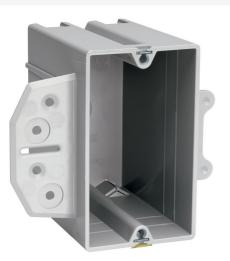

## Pass and Seymour Steel Stud Bracket Box with Quick/Click Part No. S122B

Single-Gang Steel Stud BracketBox with Quick/Click,1/2-inch offset for steel stud mount only. Two stabilizer legs. 100 pack.

## Features & Benefits

Quick/Click feature offers fast and dependable installation of devices (single, two, Unique offset tab assures proper alignment three, and four gang). to wall face.

Can be installed on steel studs with most standard crimping tools in addition to CT1 Crimping Tool. Molded of high-impact thermoplastic.