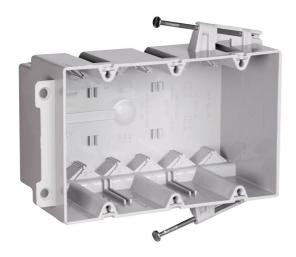

## Pass and Seymour Switch and Outlet Box

Part No. S354RAC

Triple Gang Switch and Outlet Box with captive mounting nails on each end. It has six Auto/Clamps each end with Quick/Click entries. It is easy to install with a rectangular cutout. It is made with a durable, impact-resistant thermoplastic box. It has innovative extras that help cut installation time. Qty 50

## Features & Benefits

Constructed of tough, impact-resistant thermoplastic Innovative Quick Click feature secures devices quickly and easily

Does not strip, even when over-torqued

Auto Clamps on each end eliminate the need for separate cable clamps