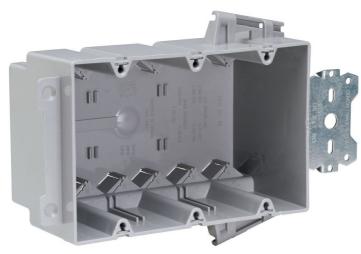

# Pass and Seymour Wood and Steel Stud Bracket Box with Quick/Click

Part No. S354S50AC

Triple Gang, Wood and Steel Stud Bracket Box with Quick/Click. 3/8-inch offset for wood and steel stud mounting. Six Auto/Clamps on each end. For use with 3/8-inch to 5/8-inch wallboard.

### Features & Benefits

Available in single, two, three, four gang and 4 inch square boxes.

Single gang include Quick/Entry feature.

Unique offset tab assures proper alignment to wall face.

Can be used for steel, aluminum, or wooden studs.

Molded of high-impact thermoplastic.

Two, three and four gang boxes and 4 inch square include exclusive Auto/Clamp feature.

Quick/Click feature offers fast and dependable installation of devices (single, two, three, and four gang).

Available with 3/8 inch offsets.

Can be installed on steel studs with most standard crimping tools in addition to CT1 Crimping Tool.