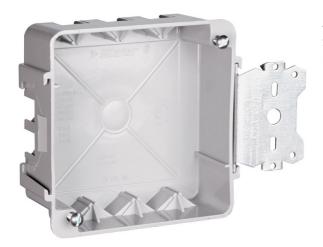

## Pass and Seymour 4-in Square box with Threaded Mounting Holes

Part No. S4421SAC

4-inch Square Box with Threaded Mounting Holes for Wood and Steel Stud Mounting. Three Auto/Clamps each end, 2 on side opposite bracket. Two #8 mounting screws factory installed.

## Features & Benefits

Auto/Clamps on each end eliminate the need for separate cable clamps.

Easy installation, rectangular cutout.

Constructed of impact-resistant thermoplastic.