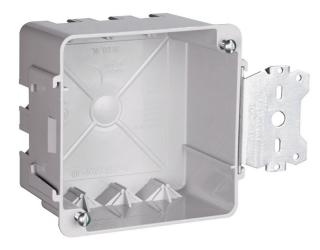

Pass and Seymour 4-in Square box with Threaded Mounting Holes Part No. S4435SAC

4-inch Square Box with Threaded Mounting Holes for Wood and Steel Stud Mounting. Three Auto/Clamps each end, Two on side opposite bracket. Two #8 mounting screws factory installed.

## Features & Benefits

Auto/Clamps on each end eliminate the need for separate cable clamps. Easy installation, rectangular cutout.

Constructed of impact-resistant thermoplastic.