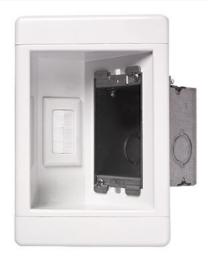

## Pass and Seymour Single-Gang Recessed TV Box with Metal Electrical Box and Low-Voltage Brush, White Part No. TV1WMLVKITWCC2

Allows for snug-to-wall placement of your flat-screen TV and handles up to 12 multimedia connections. TV Frame supports line and/or low-voltage devices. Accepts all Pass and Seymour keystone low-voltage connectors, including Cat 5e and F-Connectors, as well as RCA and audio binding posts (not included).

## Features & Benefits

Metal electrical box (M118W) included.

Accepts MC, AC, Conduit or romex cable and standard TP-style wall plates.

Optional TVSS surge supressor kit available.

1/2" or 3/4" concentric knock outs.