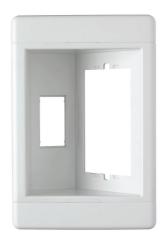

## Pass and Seymour Single-Gang Recessed TV Box (Frame Only), White

Part No. TV1WW

Allows for snug-to-wall placement of your flat-screen TV and handles up to 12 multimedia connections. Accepts all Pass and Seymour keystone low-voltage connectors, including Cat 5e and F-Connectors, as well as RCA and audio binding posts (not included).

## Features & Benefits

Clean, flush-mount appearance: snap-on end caps hide Flexible: position either line voltage or low-voltage in all three mounting screws. openings.

Molded-in template and rectangular cut-out. Accepts standard TP wall plates.