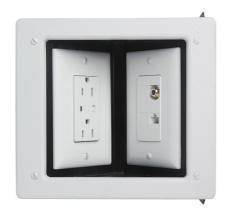

# Pass and Seymour Two-Gang Commercial Metal Recessed TV Box, White Part No. TV2MW

All steel construction. Accepts MC, AC, Rommex or Conduit. Devices not included (image to the right is shown with devices installed).