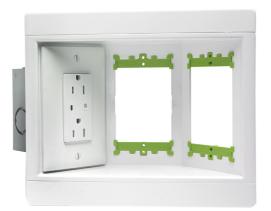

Pass and Seymour Three Gang Recessed TV Box with Metal Electrical Box, White Part No. TV3WMTVSSW

Three Gang recessed TV Box with metal electrical box, White. TV Frame supports line and/or low voltage devices.

## Features & Benefits

Plastic Recessed Frame
M118W steel electrical box

Concentric knock outs 1/2" or 3/4"
Accepts MC, AC, Romex or Conduit

Specifications
Value of the set of