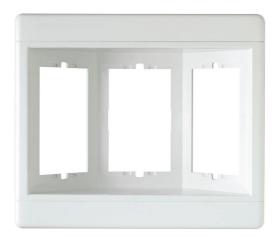

## Pass and Seymour Three-Gang Recessed TV Box (Frame Only), White

Part No. TV3WW

Allows for snug-to-wall placement of your flat-screen TV and handles up to 12 multimedia connections. Accepts all Pass and Seymour keystone low-voltage connectors, including Cat 5e and F-Connectors, as well as RCA and audio binding posts (not included).

## Features & Benefits

Clean, flush-mount appearance: snap-on end caps hide mounting screws. Flexible: position either line voltage or low-voltage in all three openings.

Molded-in template and rectangular cut-out.

Accepts standard TP wall plates.

Metal swing brackets ensure a solid mounting.

Uses old-work-style boxes for line voltage.