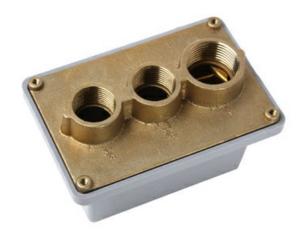

# Pass and Seymour Swimming Pool Junction Box, Gray

Part No. WPBJ22

Weatherproof Swimming Pool Junction Box 22 Cu. In. Thermoplastic Base, Brass Cover.

## Features & Benefits

Meets NEC Article 680. Two 3/4" Hubs, one 1"Hub.

Four Ground Posts, Gasket, and Mounting Screws Included.