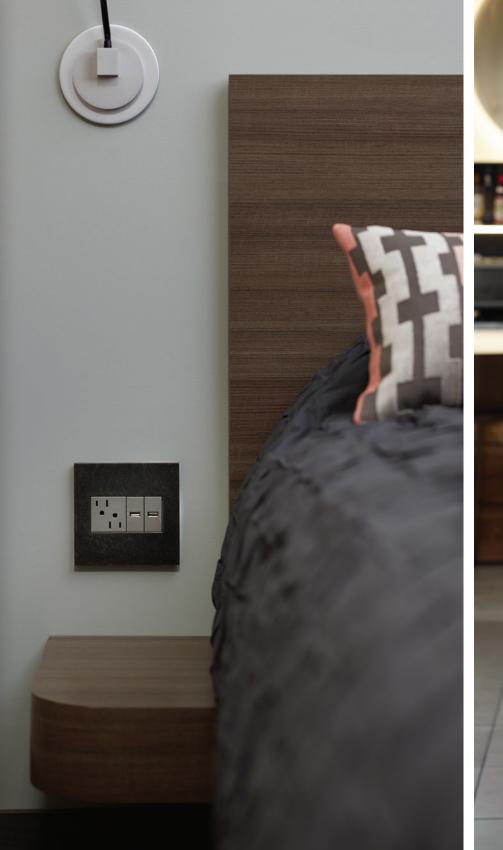

#### OUTLETS & ACCESSORIES

Tamper-Resistant Outlet

GFCI Outlet

USB Outlet

Tamper-Resistant Outlet, 20A

GFCI Outlet, 20A

**1-Module Paddle Switch:** Provides two switches in the space of one.

Sometimes the best ideas just pop out.

A gentle push reveals the genius of the adorne Pop-Out™ Outlet — three places to plug in that elegantly hide away when not in use.