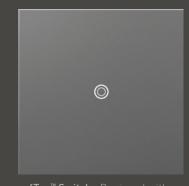

Whisper Dimmer

sofTap™ Switch: Designed with an innovative micro-movement that turns lights on and off with just a soft "tap" of the finger.

sofTap Dimmer

SensaDimmer™

Touch Dimmer

cent face works just like an iPhone — simply touch your finger on the circle to turn lights on and off.