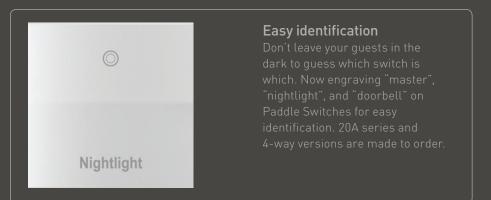

**Wave™ Switch:** Simply wave your hand to turn lights on and off.

Push<sup>™</sup> Switch: A tactile, fingersized impression lets you turn lights on and off with a simple push-button motion.

NEW! Engraved Paddle Switch: Now engraving "master", "nightlight and "doorbell" on Paddle Switches for easy identification. 20A series an