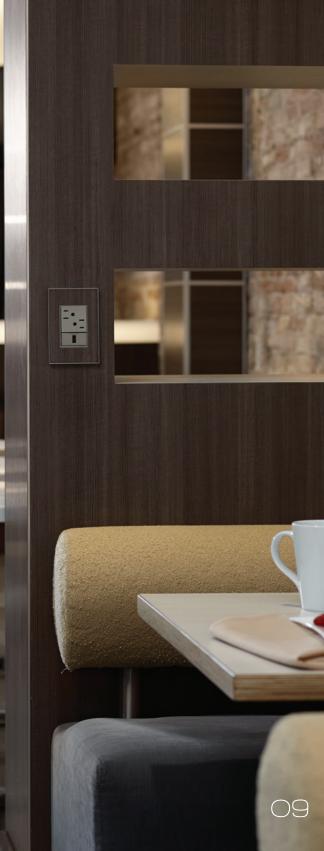

## UNPLUG FROM ORDINARY.

Are you so accustomed to the average outlet that you've never even imagined greater possibilities? Fortunately, we've spent a lot of time reinventing the ordinary — from an outlet that hides until you need it, to convenient in-wall smart device connections, and much more. Plugging in has never been so stylishly convenient.

#### OUTLETS & ACCESSORIES

Tamper-Resistant Outlet

GFCI Outlet

USB Outlet

Tamper-Resistant Outlet, 20A

GFCI Outlet, 20A

**1-Module Paddle Switch:** Provides two switches in the space of one.

Sometimes the best ideas just pop out.