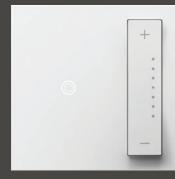

#### SWITCHES & DIMMERS

Paddle™ Switch: A wide, graceful curve works with a simple up-and-down motion, allowing you to turn lights on and off with ease.

Paddle Dimmer

Whisper™ Switch: A smart design that features elegant lines and a quiet, fluid motion.

**Wave™ Switch:** Simply wave your hand to turn lights on and off.

Push<sup>™</sup> Switch: A tactile, fingersized impression lets you turn lights on and off with a simple push-button motion.

NEW! Engraved Paddle Switch: Now engraving "master", "nightlight and "doorbell" on Paddle Switches for easy identification. 20A series an