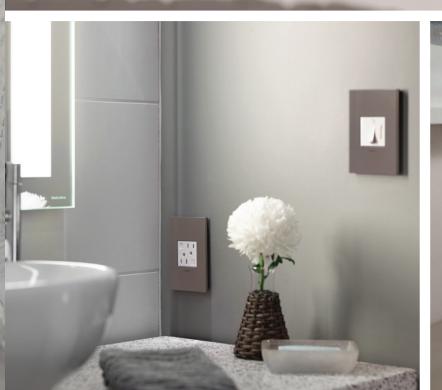

## UNPLUG FROM ORDINARY.

Are you so accustomed to the average outlet that you've never even imagined greater possibilities? Fortunately, we've spent a lot of time reinventing the ordinary — from an outlet that hides until you need it, to convenient in-wall smart device connections, and much more. Plugging in has never been so stylishly convenient.

#### OUTLETS & ACCESSORIES

Tamper-Resistant Outlet

GFCI Outlet

USB Outlet

Tamper-Resistant Outlet, 20A

GFCI Outlet, 20A

**1-Module Paddle Switch:** Provides two switches in the space of one.

Sometimes the best ideas just pop out.

A gentle push reveals the genius of the adorne Pop-Out™ Outlet — three places to plug in that elegantly hide away when not in use.