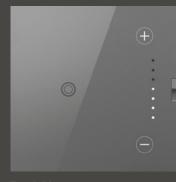

#### SWITCHES & DIMMERS

Paddle™ Switch: A wide, graceful curve works with a simple up-and-down motion, allowing you to turn lights on and off with ease.

Paddle Dimmer

Whisper™ Switch: A smart design that features elegant lines and a quiet, fluid motion.

Whisper Dimmer

sofTap™ Switch: Designed with an innovative micro-movement that turns lights on and off with just a soft "tap" of the finger.

sofTap Dimmer

SensaDimmer™

Touch Dimmer

cent face works just like an iPhone — simply touch your finger on the circle to turn lights on and off.

**Wave™ Switch:** Simply wave your hand to turn lights on and off.

Push<sup>™</sup> Switch: A tactile, fingersized impression lets you turn lights on and off with a simple push-button motion.

NEW! Engraved Paddle Switch: Now engraving "master", "nightlight and "doorbell" on Paddle Switches for easy identification. 20A series an