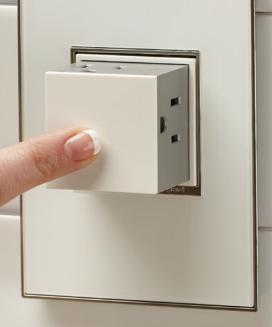

#### OUTLETS & ACCESSORIES

Tamper-Resistant Outlet

GFCI Outlet

USB Outlet

Tamper-Resistant Outlet, 20A

GFCI Outlet, 20A

**1-Module Paddle Switch:** Provides two switches in the space of one.

Sometimes the best ideas just pop out.

A gentle push reveals the genius of the adorne Pop-Out™ Outlet — three places to plug in that elegantly hide away when not in use.