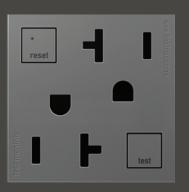

#### OUTLETS & ACCESSORIES

Tamper-Resistant Outlet

GFCI Outlet

USB Outlet

Tamper-Resistant Outlet, 20A

GFCI Outlet, 20A

**1-Module Paddle Switch:** Provides two switches in the space of one.

Sometimes the best ideas just pop out.