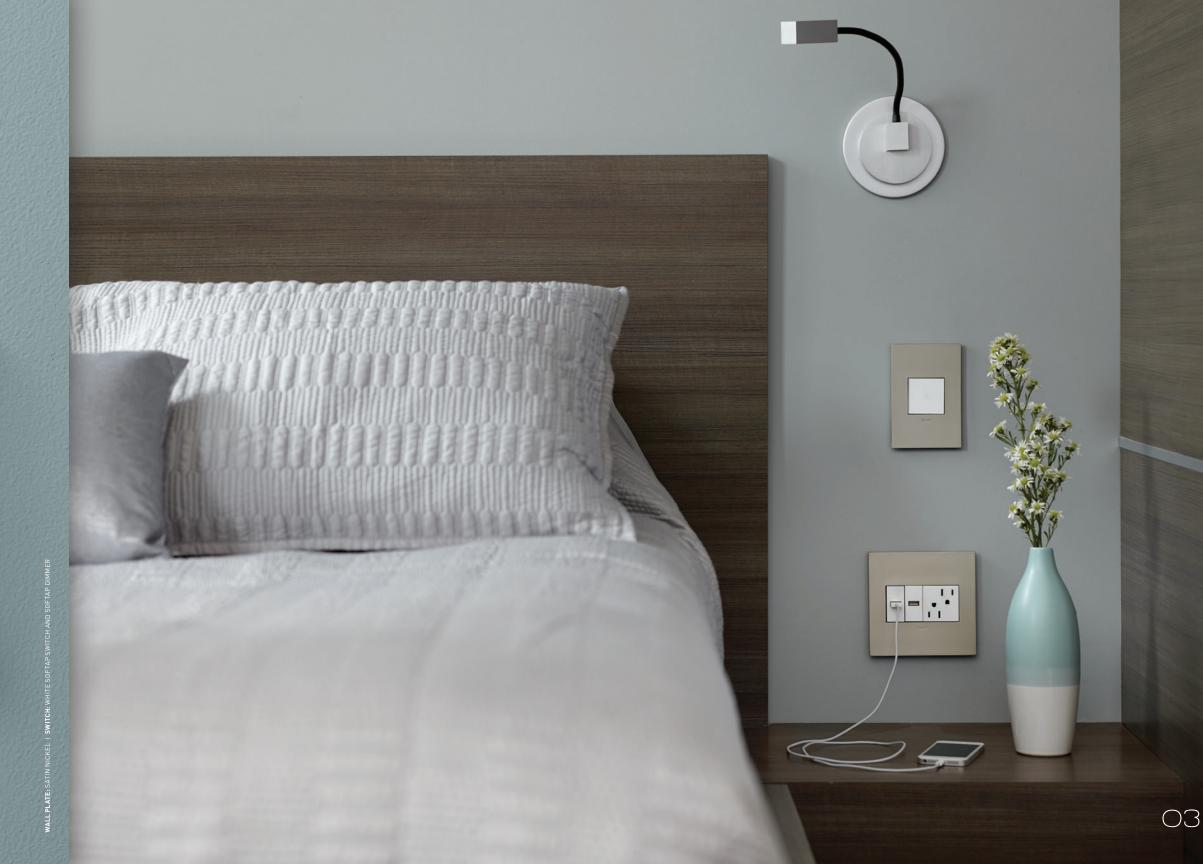

## TOUCHES OF BRILLIANCE.

Switches and dimmers are at the heart of the adorne collection. Each features clean design and an infinitely helpful locator light to find it in the dark. Whether you favor a simple touch (like on your smart phone), a satisfying click, or even the wave of your hand, adorne makes it a delight to hit the lights. **All products are available in white and magnesium colors.** 

#### Find us in the dark.

Add a stylish, small locator light to your Paddle, Whisper, or Push switch or dimmer and you'll never again have to slide your hand across the wall trying to find that switch. The locator light is a built-in feature of all other switches and dimmers.