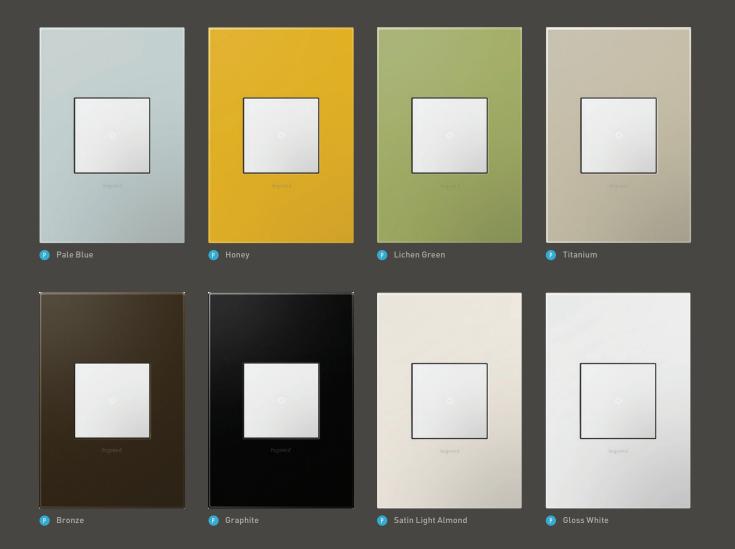

### SURROUND YOUR SWITCH IN STYLE.

Say bye-bye to bland and hello to the possibilities with adorne wall plates. Dozens of options await — including genuine, rich wood finishes, lush cast metals, and an array of vivid colors.

#### WALL PLATES

CM Brushed Brass

CM Satin Bronze

(M) Brushed Stainless Steel

CM Satin Nickel