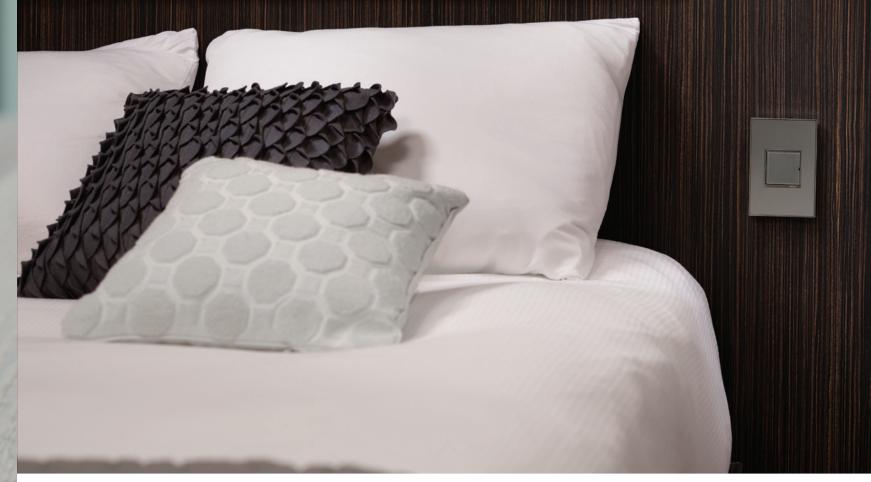

#### Find us in the dark.

Add a stylish, small locator light to your Paddle, Whisper, or Push switch or dimmer and you'll never again have to slide your hand across the wall trying to find that switch. The locator light is a built-in feature of all other switches and dimmers.