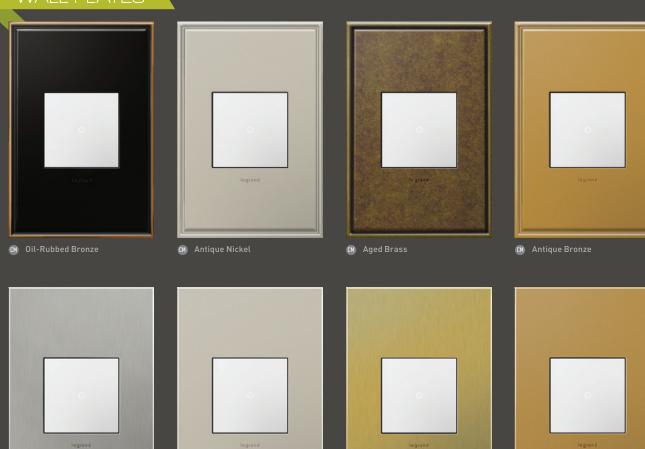

### SURROUND YOUR SWITCH IN STYLE.

Say bye-bye to bland and hello to the possibilities with adorne wall plates. Dozens of options await — including genuine, rich wood finishes, lush cast metals, and an array of vivid colors.

#### WALL PLATES

CM Brushed Brass

CM Satin Bronze

(M) Brushed Stainless Steel

CM Satin Nickel