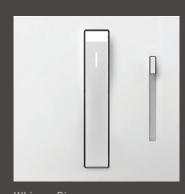

#### SWITCHES & DIMMERS

Paddle™ Switch: A wide, graceful curve works with a simple up-and-down motion, allowing you to turn lights on and off with ease.

Paddle Dimmer

Whisper™ Switch: A smart design that features elegant lines and a quiet, fluid motion.