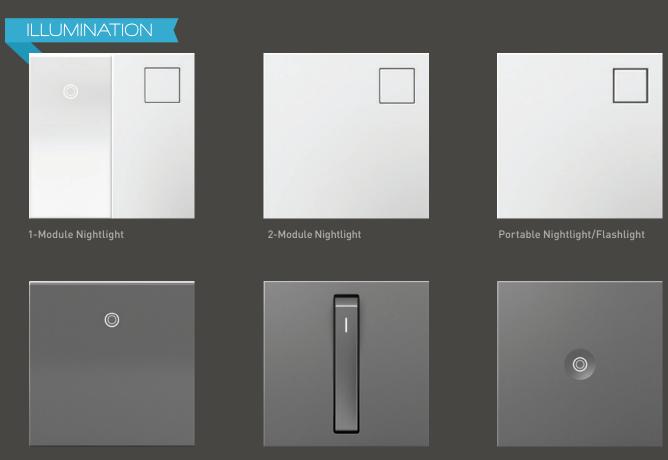

### BRIGHT IDEAS ABOUND.

You've never seen a nightlight that hides itself so cleverly, yet responds so elegantly to a simple touch (like our Accent Nightlight below). Or one that can be lifted from its home on the wall to double as a carry-around flashlight (like our clever Portable Nightlight/Flashlight). When it comes to brilliant solutions, adorne really shines.

Paddle Dimmer with Accent Nightlight

#### Find us in the dark.

Add a stylish, small locator light to your Paddle, Whisper, or Push switch or dimmer and you'll never again have to slide your hand across the wall trying to find that switch. The locator light is a built-in feature of all other switches and dimmers.