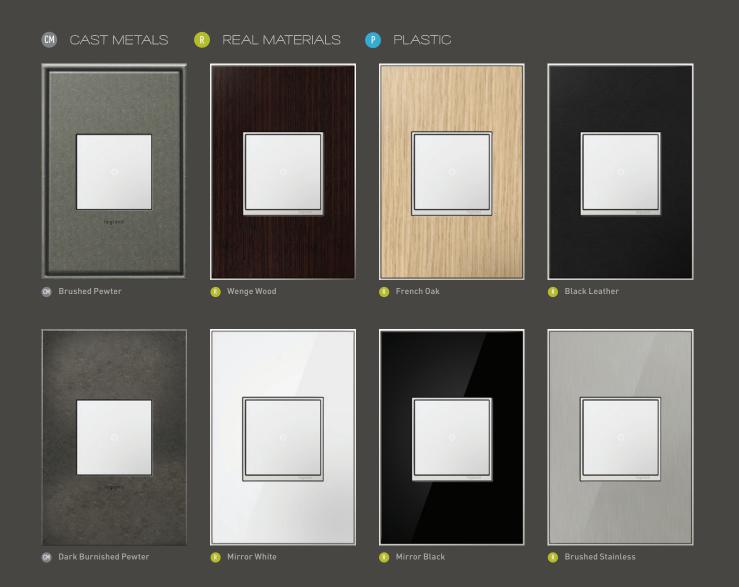

### SURROUND YOUR SWITCH IN STYLE.

Say bye-bye to bland and hello to the possibilities with adorne wall plates. Dozens of options await — including genuine, rich wood finishes, lush cast metals, and an array of vivid colors.