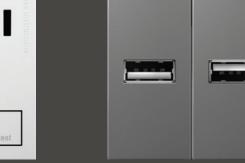

#### OUTLETS & ACCESSORIES

Tamper-Resistant Outlet

GFCI Outlet

USB Outlet

Tamper-Resistant Outlet, 20A

GFCI Outlet, 20A

**1-Module Paddle Switch:** Provides two switches in the space of one.

Sometimes the best ideas just pop out.