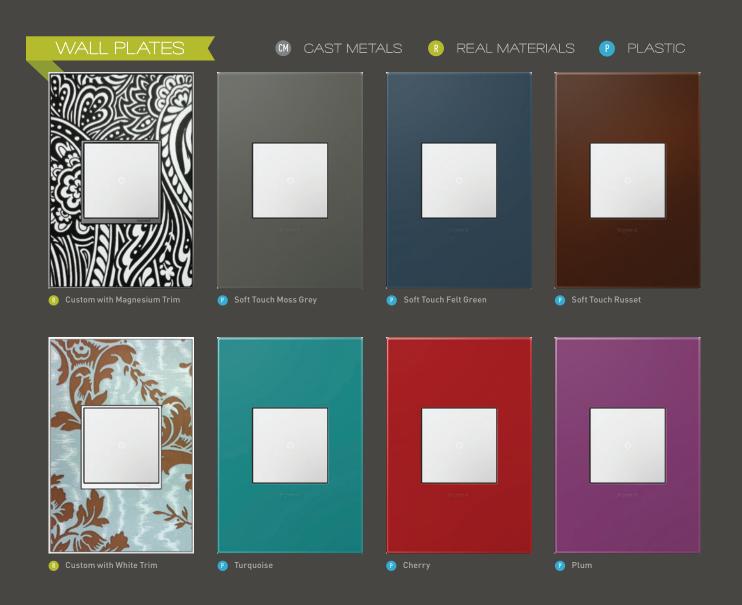

### SURROUND YOUR SWITCH IN STYLE.

Say bye-bye to bland and hello to the possibilities with adorne wall plates. Dozens of options await — including genuine, rich wood finishes, lush cast metals, and an array of vivid colors.