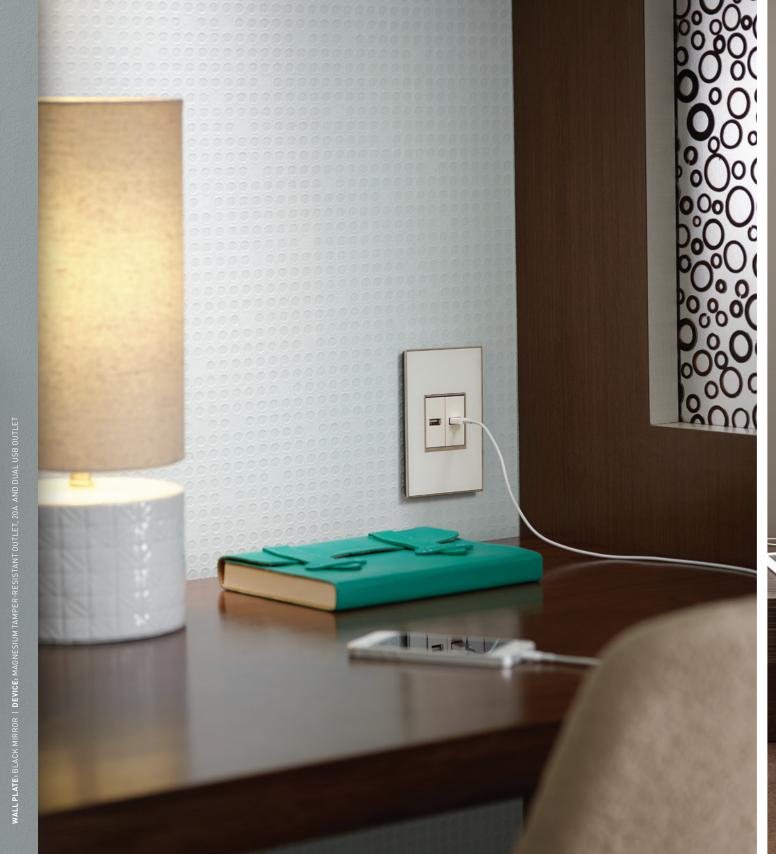

## UNPLUG FROM ORDINARY.

Are you so accustomed to the average outlet that you've never even imagined greater possibilities? Fortunately, we've spent a lot of time reinventing the ordinary — from an outlet that hides until you need it, to convenient in-wall smart device connections, and much more. Plugging in has never been so stylishly convenient.

#### OUTLETS & ACCESSORIES

Tamper-Resistant Outlet

GFCI Outlet

USB Outlet

Tamper-Resistant Outlet, 20A

GFCI Outlet, 20A

**1-Module Paddle Switch:** Provides two switches in the space of one.

Sometimes the best ideas just pop out.

A gentle push reveals the genius of the adorne Pop-Out™ Outlet — three places to plug in that elegantly hide away when not in use.