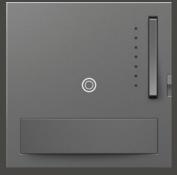

Whisper Dimmer

sofTap™ Switch: Designed with an innovative micro-movement that turns lights on and off with just a soft "tap" of the finger.

sofTap Dimmer

SensaDimmer™

Touch Dimmer

cent face works just like an iPhone — simply touch your finger on the circle to turn lights on and off.

#### OUTLETS & ACCESSORIES

Tamper-Resistant Outlet

GFCI Outlet

USB Outlet

Tamper-Resistant Outlet, 20A

GFCI Outlet, 20A

**1-Module Paddle Switch:** Provides two switches in the space of one.

Sometimes the best ideas just pop out.