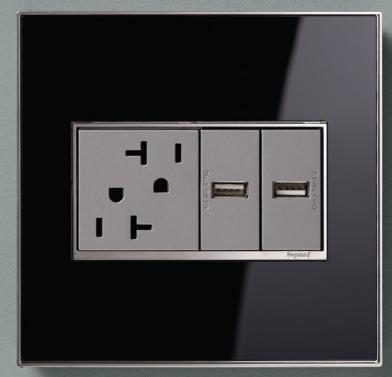

#### OUTLETS & ACCESSORIES

Tamper-Resistant Outlet

GFCI Outlet

USB Outlet

Tamper-Resistant Outlet, 20A

GFCI Outlet, 20A

**1-Module Paddle Switch:** Provides two switches in the space of one.

Sometimes the best ideas just pop out.