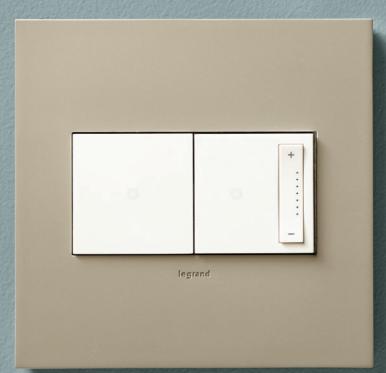

## TOUCHES OF BRILLIANCE.

Switches and dimmers are at the heart of the adorne collection. Each features clean design and an infinitely helpful locator light to find it in the dark. Whether you favor a simple touch (like on your smart phone), a satisfying click, or even the wave of your hand, adorne makes it a delight to hit the lights. **All products are available in white and magnesium colors.** 

#### SWITCHES & DIMMERS

Paddle™ Switch: A wide, graceful curve works with a simple up-and-down motion, allowing you to turn lights on and off with ease.

Paddle Dimmer

Whisper™ Switch: A smart design that features elegant lines and a quiet, fluid motion.