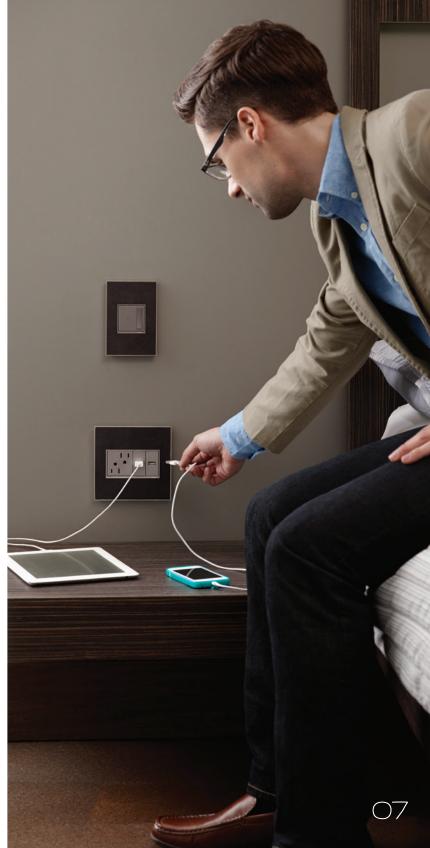

## UNPLUG FROM ORDINARY.

Are you so accustomed to the average outlet that you've never even imagined greater possibilities? Fortunately, we've spent a lot of time reinventing the ordinary — from an outlet that hides until you need it, to convenient in-wall smart device connections, and much more. Plugging in has never been so stylishly convenient.

#### OUTLETS & ACCESSORIES

Tamper-Resistant Outlet

GFCI Outlet

USB Outlet

Tamper-Resistant Outlet, 20A

GFCI Outlet, 20A

**1-Module Paddle Switch:** Provides two switches in the space of one.

Sometimes the best ideas just pop out.

A gentle push reveals the genius of the adorne Pop-Out™ Outlet — three places to plug in that elegantly hide away when not in use.