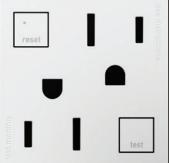

#### OUTLETS & ACCESSORIES

Tamper-Resistant Outlet

GFCI Outlet

USB Outlet

Tamper-Resistant Outlet, 20A

GFCI Outlet, 20A

**1-Module Paddle Switch:** Provides two switches in the space of one.

Sometimes the best ideas just pop out.