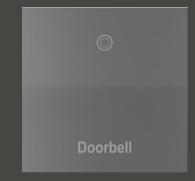

**Wave™ Switch:** Simply wave your hand to turn lights on and off.

Push<sup>™</sup> Switch: A tactile, fingersized impression lets you turn lights on and off with a simple push-button motion.

NEW! Engraved Paddle Switch: Now engraving "master", "nightlight and "doorbell" on Paddle Switches for easy identification. 20A series an