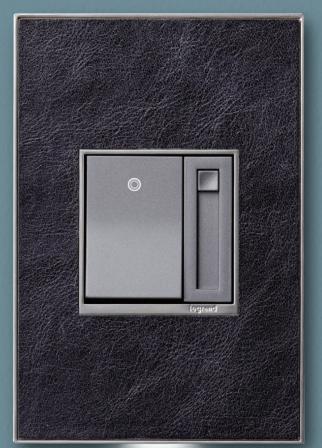

#### SWITCHES & DIMMERS

Paddle™ Switch: A wide, graceful curve works with a simple up-and-down motion, allowing you to turn lights on and off with ease.

Paddle Dimmer

Whisper™ Switch: A smart design that features elegant lines and a quiet, fluid motion.

Whisper Dimmer

sofTap™ Switch: Designed with an innovative micro-movement that turns lights on and off with just a soft "tap" of the finger.

sofTap Dimmer

SensaDimmer™

Touch Dimmer

cent face works just like an iPhone — simply touch your finger on the circle to turn lights on and off.

### SURROUND YOUR SWITCH IN STYLE.

Say bye-bye to bland and hello to the possibilities with adorne wall plates. Dozens of options await — including genuine, rich wood finishes, lush cast metals, and an array of vivid colors.