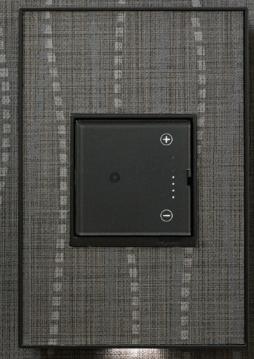

## TOUCHES OF BRILLIANCE.

Switches and dimmers are at the heart of the adorne collection. Each features clean design and an infinitely helpful locator light to find it in the dark. Whether you favor a simple touch (like on your smart phone), a satisfying click, or even the wave of your hand, adorne makes it a delight to hit the lights. **All products are available in white and magnesium colors.** 

#### SWITCHES & DIMMERS

Paddle™ Switch: A wide, graceful curve works with a simple up-and-down motion, allowing you to turn lights on and off with ease.

Paddle Dimmer

Whisper™ Switch: A smart design that features elegant lines and a quiet, fluid motion.

Whisper Dimmer

sofTap™ Switch: Designed with an innovative micro-movement that turns lights on and off with just a soft "tap" of the finger.

sofTap Dimmer

SensaDimmer™

Touch Dimmer

cent face works just like an iPhone — simply touch your finger on the circle to turn lights on and off.