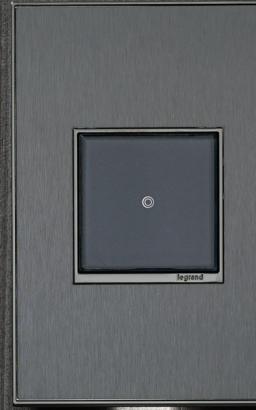

## TOUCHES OF BRILLIANCE.

Switches and dimmers are at the heart of the adorne collection. Each features clean design and an infinitely helpful locator light to find it in the dark. Whether you favor a simple touch (like on your smart phone), a satisfying click, or even the wave of your hand, adorne makes it a delight to hit the lights. **All products are available in white and magnesium colors.** 

Whisper Dimmer

sofTap™ Switch: Designed with an innovative micro-movement that turns lights on and off with just a soft "tap" of the finger.

sofTap Dimmer

SensaDimmer™

Touch Dimmer

cent face works just like an iPhone — simply touch your finger on the circle to turn lights on and off.