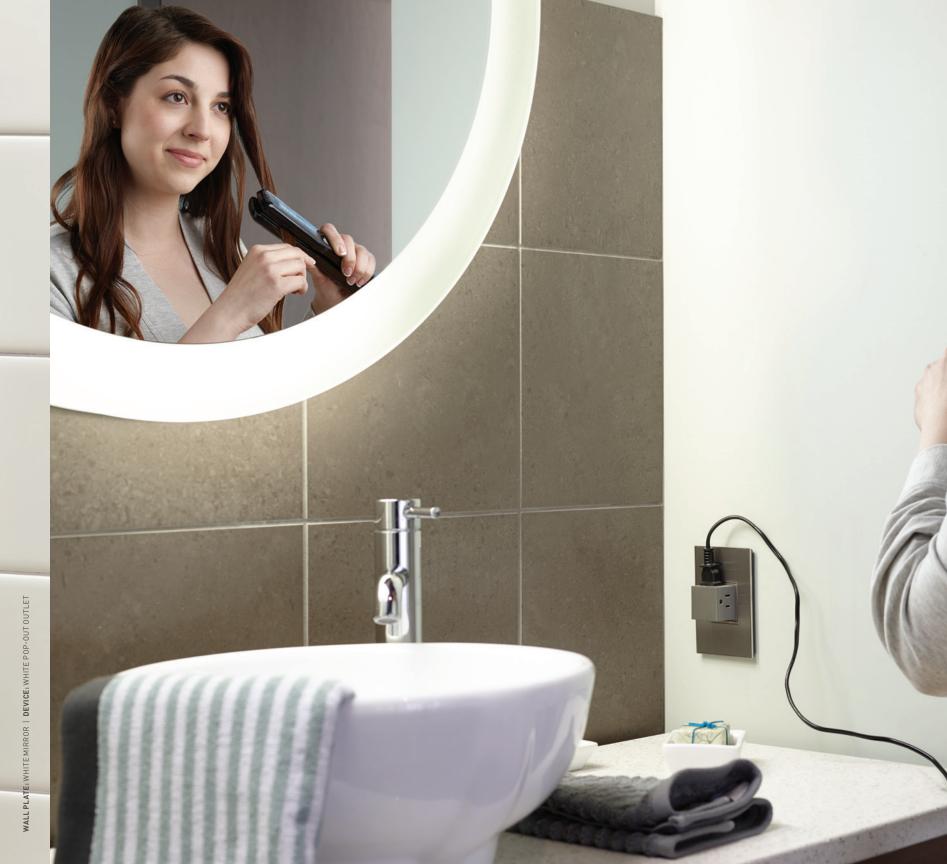

## UNPLUG FROM ORDINARY.

Are you so accustomed to the average outlet that you've never even imagined greater possibilities? Fortunately, we've spent a lot of time reinventing the ordinary — from an outlet that hides until you need it, to convenient in-wall smart device connections, and much more. Plugging in has never been so stylishly convenient.

#### OUTLETS & ACCESSORIES

Tamper-Resistant Outlet

GFCI Outlet

USB Outlet

Tamper-Resistant Outlet, 20A

GFCI Outlet, 20A

**1-Module Paddle Switch:** Provides two switches in the space of one.

Sometimes the best ideas just pop out.