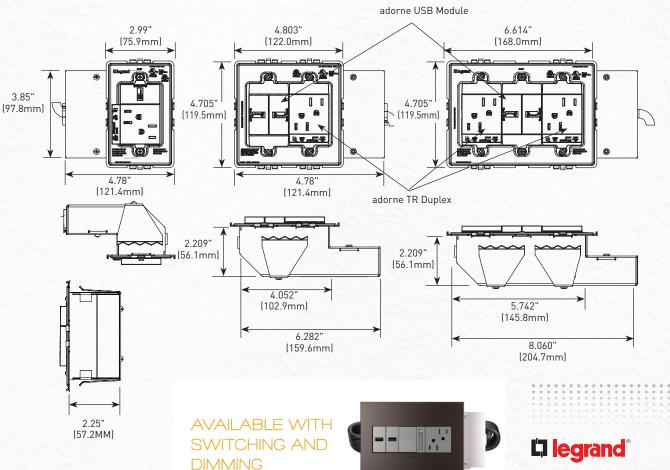

#### VARIETY OF MODELS AVAILABLE

Available in 1-, 2- and 3-gang options. Provides all the power, USB charging, switching and dimming you need for any space.

#### FITS INTO TIGHT SPACES

Shallow steel housing is only 2 1/4" deep, so they're easy to fit into tight spaces.

### 24A OF USB CHARGING

Each USB port can provide a full 2.4A to quickly charge phones and tablets – no sharing power among multiple ports.

#### DIMENSIONS

SS3146 07|19 All Rights Reserved Legrand