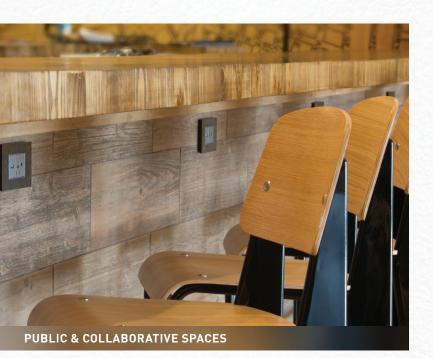

#### FURNITURE POWER CENTERS

Beautifully designed furniture is often ruined by unattractive outlets or USB charging ports added as an "afterthought" – but there is a better way. adorne Furniture Power Centers offer endless design possibilities for providing power that's built-in to furniture that have never been available before. Fueled by the beauty and diversity of adorne devices and wall plates, Furniture Power Centers are designed to blend seamlessly with or provide a beautiful accent to your furniture and design of your space.

#### USES ADORNE DEVICES AND WALL PLATES

A wide range of colors and finishes to match extensive color and finish options to match any décor. Create a common design theme when adorne devices and wall plates are used throughout the room.