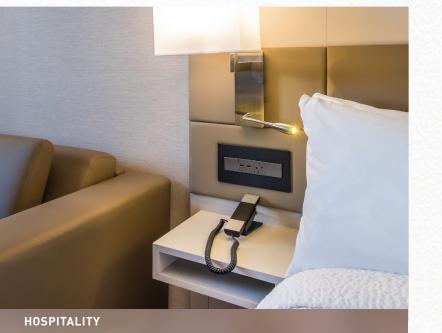

#### FURNITURE POWER CENTERS

Beautifully designed furniture is often ruined by unattractive outlets or USB charging ports added as an "afterthought" – but there is a better way. adorne Furniture Power Centers offer endless design possibilities for providing power that's built-in to furniture that have never been available before. Fueled by the beauty and diversity of adorne devices and wall plates, Furniture Power Centers are designed to blend seamlessly with or provide a beautiful accent to your furniture and design of your space.

#### USES ADORNE DEVICES AND WALL PLATES

A wide range of colors and finishes to match extensive color and finish options to match any décor. Create a common design theme when adorne devices and wall plates are used throughout the room.