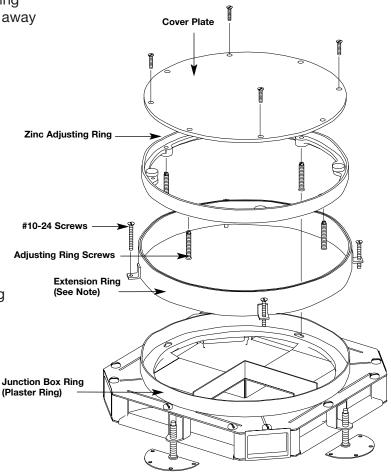

- **1.** Remove cover plate and screws from junction box.
- 2. Remove zinc adjusting ring by turning adjusting ring screws clockwise until ring can be lifted away from screws.
- 3. Slip extension ring over junction box ring until bottom rim of extension ring rests on top of junction box (a soft mallet or hammer with a block of wood may be used to help slip extension ring over junction box ring).
- 4. Thread the #10-24 screws into the extension ring leveling tabs and turn clockwise until top rim of extension ring is at finished concrete floor level.
- **5.** Place zinc adjusting ring back into position and adjust to correct height with new leveling screws provided (refer to chart on back for correct hardware bag selection).
- Fasten cover plate to zinc adjusting ring with the screws previously removed.

NOTE: Shallow extension ring shown.

Deep extension ring will have
additional junction box ring
(plaster ring) welded to inside.