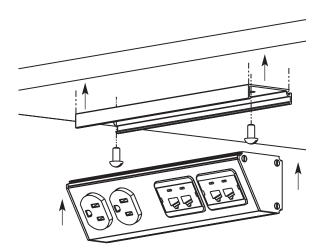

# Wiremold

# TableSource™ Work Surface Modules INSTALLATION INSTRUCTIONS

Installation Instruction No.: 42073R1 - Updated December 2011

Legrand/Wiremold electrical systems conform to and should be properly grounded in compliance with requirements of the current National Electrical Code or codes administered by local authorities.

All electrical products may present a possible shock or fire hazard if improperly installed or used. Legrand/Wiremold electrical products may bear the mark of a Nationally Recognized Testing Laboratory (NRTL) and should be installed in conformance with current local and/or the National Electrical Code.

IMPORTANT: Please read all instructions before beginning.

#### **INSTALLATION:**





NOTE: Use No. 8 (5/16" [7.9mm] head size) flat head fastener or equivalent to secure mounting clip onto table surface (top or bottom).

### **REMOVAL:**



# **ASSEMBLY:**





# **INSTALLATION:**

## **REMOVAL:**







#### **WIREMOLD**

U.S. and International:

60 Woodlawn Street • West Hartford, CT 06110 1-800-621-0049 • FAX 860-232-2062 • Outside U.S.: 860-233-6251

Canada:

570 Applewood Crescent • Vaughan, Ontario L4K 4B4 1-800-723-5175 • FAX 905-738-9721