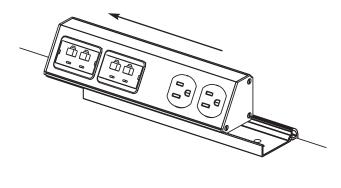

nd/Wiremold electrical systems conform to and should be properly grounded in compliance with requirements of the current National Electrical Code or codes administered by local authorities.

All electrical products may present a possible shock or fire hazard if improperly installed or used. Legrand/Wiremold electrical products may bear the mark of a Nationally Recognized Testing Laboratory (NRTL) and should be installed in conformance with current local and/or the National Electrical Code.

IMPORTANT: Please read all instructions before beginning.

#### **INSTALLATION:**





NOTE: Use No. 8 (5/16" [7.9mm] head size) flat head fastener or equivalent to secure mounting clip onto table surface (top or bottom).

### **REMOVAL:**



# **ASSEMBLY:**





# **INSTALLATION:**

## **REMOVAL:**







#### **WIREMOLD**

U.S. and International:

60 Woodlawn Street • West Hartford, CT 06110 1-800-621-0049 • FAX 860-232-2062 • Outside U.S.: 860-233-6251

Canada:

570 Applewood Crescent • Vaughan, Ontario L4K 4B4 1-800-723-5175 • FAX 905-738-9721