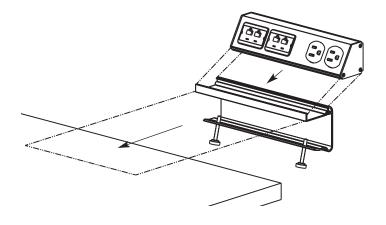

rand/Wiremold electrical systems conform to and should be properly grounded in compliance with requirements of the current National Electrical Code or codes administered by local authorities.

All electrical products may present a possible shock or fire hazard if improperly installed or used. Legrand/Wiremold electrical products may bear the mark of a Nationally Recognized Testing Laboratory (NRTL) and should be installed in conformance with current local and/or the National Electrical Code.

IMPORTANT: Please read all instructions before beginning.

#### **INSTALLATION:**





NOTE: Use No. 8 (5/16" [7.9mm] head size) flat head fastener or equivalent to secure mounting clip onto table surface (top or bottom).

### **REMOVAL:**



# **ASSEMBLY:**





# **INSTALLATION:**

## **REMOVAL:**







#### **WIREMOLD**

U.S. and International:

60 Woodlawn Street • West Hartford, CT 06110 1-800-621-0049 • FAX 860-232-2062 • Outside U.S.: 860-233-6251

Canada:

570 Applewood Crescent • Vaughan, Ontario L4K 4B4 1-800-723-5175 • FAX 905-738-9721