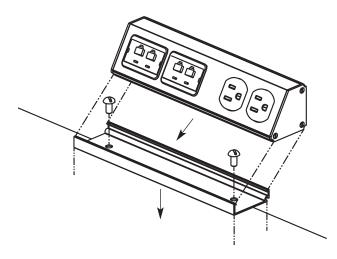

#### **INSTALLATION:**

NOTE: Use No. 8 (5/16" [7.9mm] head size) flat head fastener or equivalent to secure mounting clip onto table surface (top or bottom).