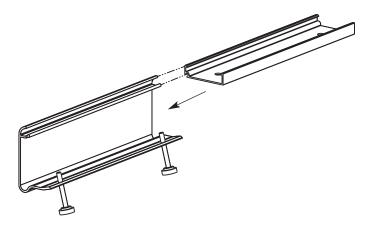

No.: 42073R1 - Updated December 2011

Legrand/Wiremold electrical systems conform to and should be properly grounded in compliance with requirements of the current National Electrical Code or codes administered by local authorities.

All electrical products may present a possible shock or fire hazard if improperly installed or used. Legrand/Wiremold electrical products may bear the mark of a Nationally Recognized Testing Laboratory (NRTL) and should be installed in conformance with current local and/or the National Electrical Code.

IMPORTANT: Please read all instructions before beginning.

#### **INSTALLATION:**





NOTE: Use No. 8 (5/16" [7.9mm] head size) flat head fastener or equivalent to secure mounting clip onto table surface (top or bottom).

### **REMOVAL:**



# **ASSEMBLY:**





# **INSTALLATION:**

## **REMOVAL:**







#### **WIREMOLD**

U.S. and International:

60 Woodlawn Street • West Hartford, CT 06110 1-800-621-0049 • FAX 860-232-2062 • Outside U.S.: 860-233-6251

Canada:

570 Applewood Crescent • Vaughan, Ontario L4K 4B4 1-800-723-5175 • FAX 905-738-9721