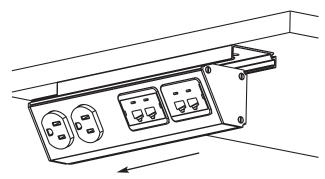

llation Instruction No.: 42073R1 - Updated December 2011

Legrand/Wiremold electrical systems conform to and should be properly grounded in compliance with requirements of the current National Electrical Code or codes administered by local authorities.

All electrical products may present a possible shock or fire hazard if improperly installed or used. Legrand/Wiremold electrical products may bear the mark of a Nationally Recognized Testing Laboratory (NRTL) and should be installed in conformance with current local and/or the National Electrical Code.

IMPORTANT: Please read all instructions before beginning.

#### **INSTALLATION:**





NOTE: Use No. 8 (5/16" [7.9mm] head size) flat head fastener or equivalent to secure mounting clip onto table surface (top or bottom).

### **REMOVAL:**



# **ASSEMBLY:**





# **INSTALLATION:**

## **REMOVAL:**







#### **WIREMOLD**

U.S. and International:

60 Woodlawn Street • West Hartford, CT 06110 1-800-621-0049 • FAX 860-232-2062 • Outside U.S.: 860-233-6251

Canada:

570 Applewood Crescent • Vaughan, Ontario L4K 4B4 1-800-723-5175 • FAX 905-738-9721