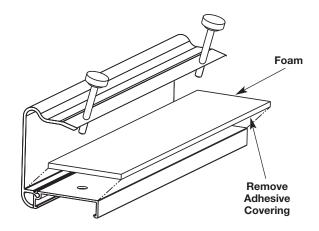

#### **INSTALLATION:**

NOTE: Use No. 8 (5/16" [7.9mm] head size) flat head fastener or equivalent to secure mounting clip onto table surface (top or bottom).