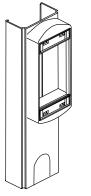

## AMDTP/25DTP **POWER ADD-ON COVERS** INSTALLATION INSTRUCTIONS

Wiremold Electrical Systems conform to and should be installed and properly grounded in compliance with requirements of the current National Electrical Code, Canadian Electrical Code or codes administered by local authorities. All electrical products may represent possible shock or fire hazard if improperly installed or used. Wiremold electrical products are UL listed, made for interior use only and should be installed in conformance with current local and/or the National Electrical Code.

25DTP-A 25DTP-B 25DTP-J