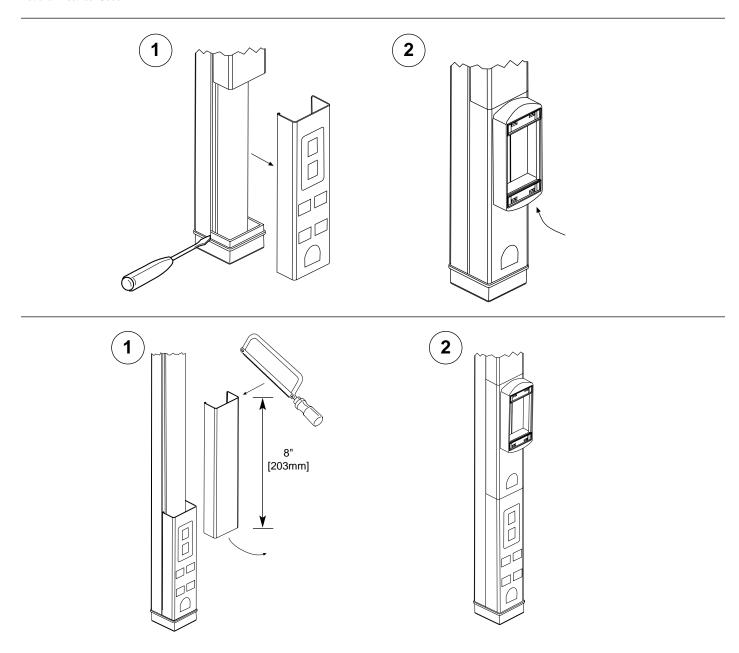

## AMTC/25DTC COMMUNICATIONS ADD-ON COVERS INSTALLATION INSTRUCTIONS

Wiremold Electrical Systems conform to and should be installed and properly grounded in compliance with requirements of the current National Electrical Code, Canadian Electrical Code or codes administered by local authorities. All electrical products may represent possible shock or fire hazard if improperly installed or used. Wiremold electrical products are UL listed, made for interior use only and should be installed in conformance with current local and/or the National Electrical Code.