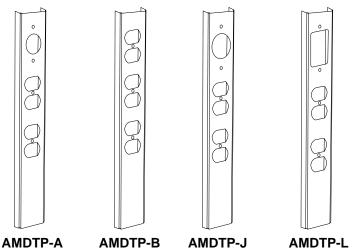

## AMDTP/25DTP **POWER ADD-ON COVERS** INSTALLATION INSTRUCTIONS

Wiremold Electrical Systems conform to and should be installed and properly grounded in compliance with requirements of the current National Electrical Code, Canadian Electrical Code or codes administered by local authorities. All electrical products may represent possible shock or fire hazard if improperly installed or used. Wiremold electrical products are UL listed, made for interior use only and should be installed in conformance with current local and/or the National Electrical Code.