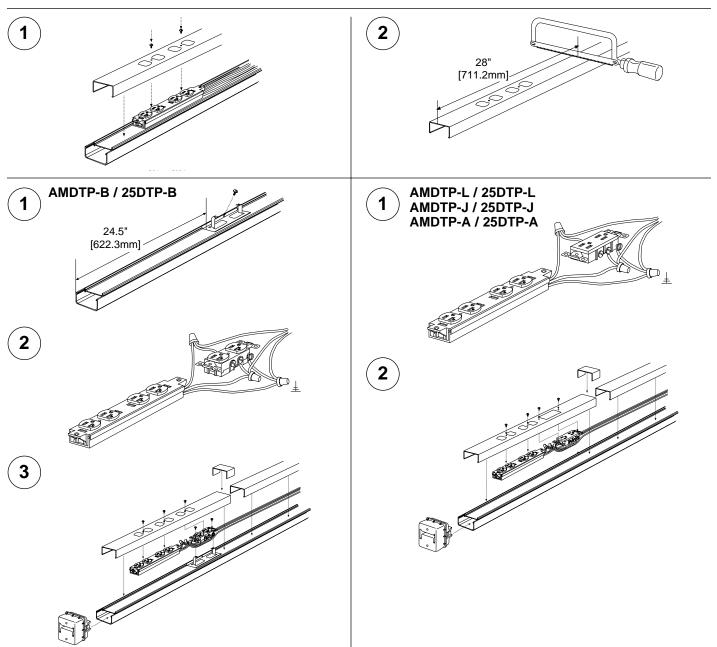

## AMDTP/25DTP **POWER ADD-ON COVERS** INSTALLATION INSTRUCTIONS

Wiremold Electrical Systems conform to and should be installed and properly grounded in compliance with requirements of the current National Electrical Code, Canadian Electrical Code or codes administered by local authorities. All electrical products may represent possible shock or fire hazard if improperly installed or used. Wiremold electrical products are UL listed, made for interior use only and should be installed in conformance with current local and/or the National Electrical Code.