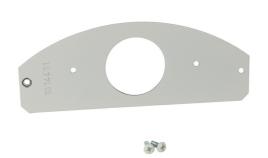

## Wiremold 10S2 Device Plate

Part No. 10S2

Receptacle opening 1 9/16" (40mm). Fits into any one (1) of the shaded areas shown.

## Features & Benefits

Receptacle opening 1 9/16" (40mm). Fits into any one (1) of the shaded areas shown.