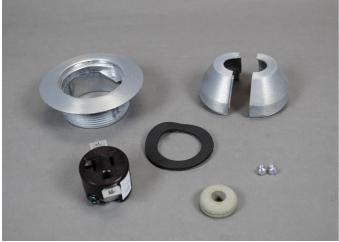

## Wiremold 1200 Series Power Service Fitting

Part No. 1223AL

Aluminum fitting includes housing, bell cap, grommet, and single U-slot, three-wire grounded, 20A, 125V receptacle.

## Features & Benefits

Aluminum fitting includes housing, bell cap, grommet, and single U-slot, three-wire grounded, 20A, 125V receptacle.