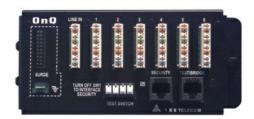

## On-Q 1x6 Basic Telecom Module

Part No. 126706201V1

The 1x6 Basic Telecom Module supports up to six telephone outlets, each with up to four lines. It directly interfaces with most security systems and is ideal for basic telephone, fax, and modem service. Measuring 3" H x 6.5" W, it features cable pair isolation and testing capability for hassle-free installations.