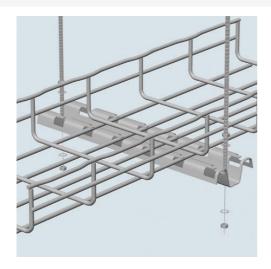

## Cablofil FAS PROFILE-PREGALV (1D,,2W,,24L) [14600]

Part No. 14600

Cablofil Wiremesh Cable Tray concept based upon performance, safety and economy three qualities which make Cablofil Wiremesh Cable Tray system preferred by installers. Cablofil adapts to the most complex configurations, and its structure gives maximum strength for minimum weight. The ease of creating fittings, carried out on site, as well as the wide range of unique and universal accessories gives complete freedom in routing combined with exceptionally fast installation.