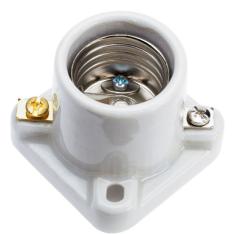

Pass and Seymour Medium Base Lampholder, White Part No. 19062

Medium base, porcelain, pony cleat typpe, terminal screws.

Durability.