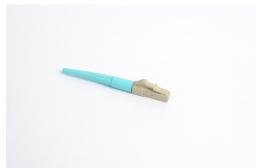

## Ortronics

Infinium Fusion Splice-On Connector for 3.0mm Fiber, LC, Multimode OM3, Aqua boot, packaged in boxes of 6 Part No. 205KNF3GA-50T

0.4 in

Using a factory-terminated and pre-polished connector, this Splice-On Connector [SOC] provides a connection that meets or exceeds industry standards for loss and back reflection. The Connector is provided with a factory-cleaved 900um fiber stub to ensure ease of use and optimal performance.