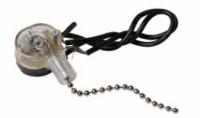

Pass and Seymour Appliance Switch Part No. 220

Heavy-duty Single-Pole canopy pull switch. Two leads (18 AWG) 6.5-inch long. RU Listed.

Durability.: