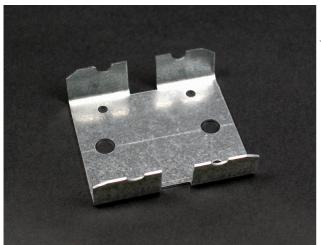

## Wiremold **2400 Coupling Fitting**

Part No. 2401

Joins lengths of 2400B Base together.

## Features & Benefits

Joins lengths of 2400B Base together.