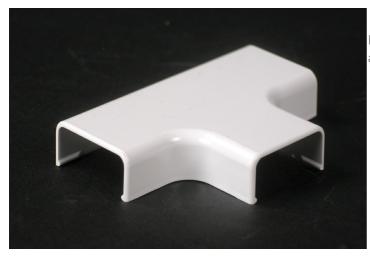

Wiremold **Uniduct 2800 Series Tee Fitting** Part No. 2815

For branching of 2800 Series Raceway running at right angles.

## Features & Benefits

For branching of 2800 Series Raceway running at right angles.