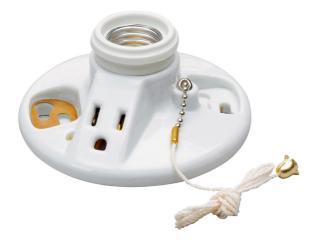

Pass and Seymour Medium Base Lampholder, White Part No. 288

Medium base, porcelain, pullchain, 2 terminals with Tamper-Resistant-drive screws, 15 A, 125 V, grouding receptacle, fits 3 1/4inch and 4-inch boxes with cage neck.