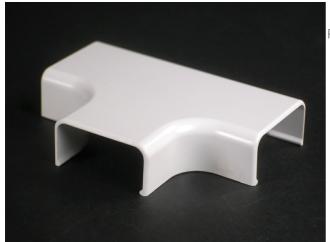

### Wiremold Uniduct 2900 Series Tee Fitting

Part No. 2915

For branching of 2900 Series Raceway running at right angles.

wiring and cabling.

## Features & Benefits

For branching of 2900 Series Raceway running at right angles.