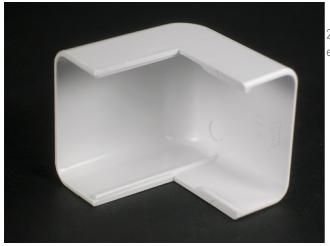

## Wiremold Uniduct 2900 Series External Elbow Fitting

Part No. 2918

2900 Series External Elbow. Makes right angle turns around external corners.

## Features & Benefits

2900 Series External Elbow. Makes right angle turns around external corners.