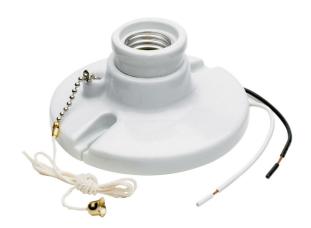

## Pass and Seymour Medium Base Lampholder, White

Part No. 29816C2

Medium base, porcelain, pullchain, 2 terminals with Tamper-Resistant-drive screws, 6-inch leads, fits 3 1/4-inch and 4-inch boxes with cage neck.