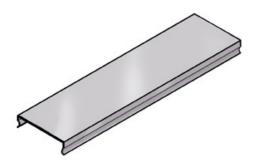

## Cablofil FTC200PG - FiberTrough Cover

Part No. 340193

Cablofil Fiber Trough utilizes high strength steel components to provide the strength and durability required to manage fiber cabling requirements in the most demanding data center environments.

## Features & Benefits

| Strong corrosion resistant steel construction. |              | Cover design simply snaps onto tray base section. |                |
|------------------------------------------------|--------------|---------------------------------------------------|----------------|
| Specifications                                 |              |                                                   |                |
| General Info                                   |              |                                                   |                |
| Product Line                                   | Cablofil     | Finish                                            | Pre-Galvanized |
| JPC Number                                     | 800388240308 | Country Of Origin                                 | Italy          |
| Dimensions                                     |              |                                                   |                |
| Product Width US                               | 8.0 in       | Product Weight US                                 | 4.0 lb         |
| Product Volume US                              | 0.544 cu ft  | Product Depth US                                  | 117.6 in       |
|                                                |              |                                                   |                |