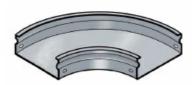

## Cablofil FTFB9050/50PG - FiberTrough 90 Deg Bnd

Part No. 340914

Cablofil Fiber Trough utilizes high strength steel components to provide the strength and durability required to manage fiber cabling requirements in the most demanding data center environments.

## Features & Benefits

Built in offset for connecting without separate splice plates.

0.463 lb

Strong corrosion resistant steel construction.