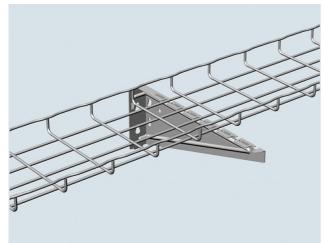

## Cablofil FASUCB450PG FAS UNIVERSAL BRACKET 350895

Part No. 350895

Cablofil Wiremesh Cable Tray concept based upon performance, safety and economy three qualities which make Cablofil Wiremesh Cable Tray system preferred by installers. Cablofil adapts to the most complex configurations, and its structure gives maximum strength for minimum weight. The ease of creating fittings, carried out on site, as well as the wide range of unique and universal accessories gives complete freedom in routing combined with exceptionally fast installation.

## Features & Benefits

Use for tray support in under floor application in combination with EDF Rail.Use patented locking tabs on FAS U to secure tray without additional hardware.Supports wider tray and heavier loads than FAS L. FAS U snaps directly into EDF rail.