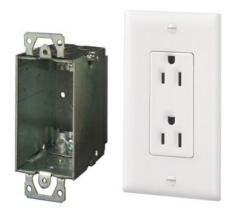

On-Q Surge Protected Duplex Power Kit Part No. 36456902V1

This surge protected outlet kit is the power source of devices mounted in the low voltage enclosure. It is designed to mount in the rectangular knockout location at the bottom of the enclosure.

## Features & Benefits

120VAC, 15A power supply

Connect with the AC1031 to add six AC power outlets in the enclosure

Kit includes a surge protected duplex outlet, metal junction box, and a faceplace kit