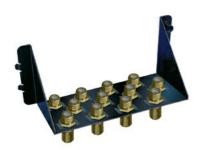

## On-Q Discontinued - 12 Port Video Interface Module

Part No. 36459601

Gold-plated high-performance 2 GHz ""F"" feed-throughs on 12 Port Video Interface supports a wide variety of video services, including digital satellite. Supports up to 12 video connection points.