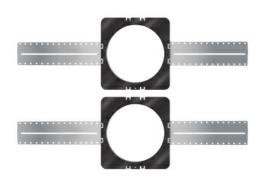

## On-O

**Discontinued - 8-in In-Ceiling Pre-Construction Speaker Bracket Pair** Part No. 36467302

UNIQUE BRACKET PROVIDES EASY installation of On-Q speakers. Made from durable plastic allowing the bracket to be moved (slid back and forth) for easier installation.

Aluminum wings and EZ-Alignment

Slot

## Features & Benefits

Integrated EZ-Alignment slot

Bracket

Durability Shatter Resistant

8"" In-Ceiling Speakers