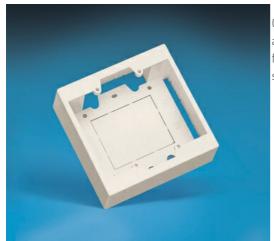

### Ortronics SURFACE MOUNT OUTLET BOX (DOUBLE GANG), 2" DEEP, FOG WHITE

Part No. 40300186

Ortronics® surface mount outlet boxes are compatible with all Ortronics single and double gang faceplates. These boxes provide a mounting surface for faceplates or can be attached to recessed boxes to provide greater cable storage capacity. Also compatible with Raceway