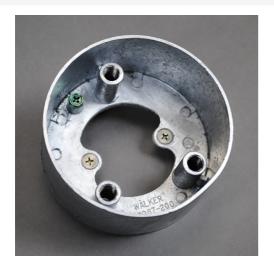

## Wiremold Source 1 Attaching Ring

Part No. 437-23/8

Attaching ring for Source I (preset or afterset) zinc die-cast. 4" [102mm] O.D. 7/8" ring depth.

## Features & Benefits

Attaching ring for Source I (preset or afterset) zinc die-cast. 4" (102mm) O.D. 7/8" ring depth.