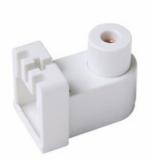

## Pass and Seymour Fluorescent Lampholder, White

Part No. 466

Pedestal type, recessed, plunger, quick wire terminals (for all sizes of lamps t-12, t-8 and t-6).