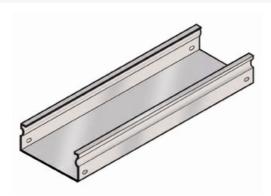

## Cablofil New FT50/200PG - FiberTrough Straight

Part No. 480023

Cablofil Fiber Trough utilizes high strength steel components to provide the strength and durability required to manage fiber cabling requirements in the most demanding data center environments.