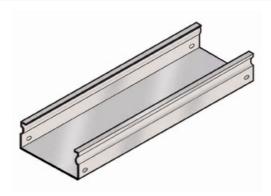

## Cablofil New FT100/200PG - FiberTrough Straight

Part No. 480032

Cablofil Fiber Trough utilizes high strength steel components to provide the strength and durability required to manage fiber cabling requirements in the most demanding data center environments.