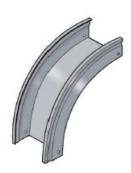

## Cablofil New FTVO90100/100PG - Trough Vert Out

Part No. 481054

Cablofil Fiber Trough utilizes high strength steel components to provide the strength and durability required to manage fiber cabling requirements in the most demanding data center environments.

## Features & Benefits

Built in offset for connecting without separate splice plates.

2.196 lb

Strong corrosion resistant steel construction.