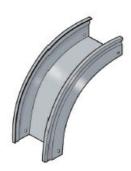

## Cablofil New FTVO90100/200PG - Trough Vert Out

Part No. 481056

Cablofil Fiber Trough utilizes high strength steel components to provide the strength and durability required to manage fiber cabling requirements in the most demanding data center environments.

## Features & Benefits

Built in offset for connecting without separate splice plates.

2.526 lb

Strong corrosion resistant steel construction.