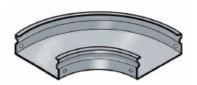

## Cablofil New FTFB90100/200PG Trough 90 Deg Bnd

Part No. 483317

Cablofil Fiber Trough utilizes high strength steel components to provide the strength and durability required to manage fiber cabling requirements in the most demanding data center environments.

## Features & Benefits

Built in offset for connecting without separate splice plates.

2.635 lb

Strong corrosion resistant steel construction.